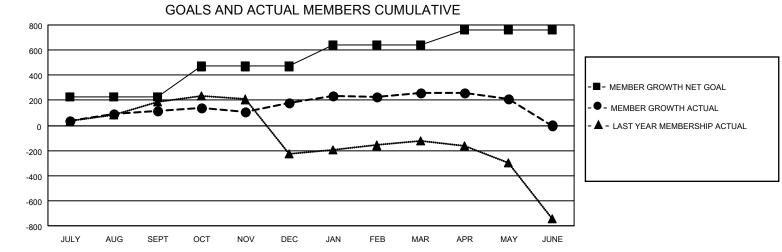

## GAT MONTHLY MEMBERSHIP PROGRESS REPORT

Multiple District 310

Results as of: 5/31/2021

LOCATION: THAILAND

| Clubs                 |               |           |               | Members               |                        |                         |                                                    |  |
|-----------------------|---------------|-----------|---------------|-----------------------|------------------------|-------------------------|----------------------------------------------------|--|
| RESULTS FOR 2020-2021 |               |           |               | RESULTS FOR 2020-2021 |                        |                         |                                                    |  |
| QUARTER               | NEW CLUB GOAL | NEW CLUBS | DROPPED CLUBS | QUARTER               | BER GROWTH NET<br>GOAL | MEMBER GROWTH<br>ACTUAL | DROPPED<br>MEMBERS ACTUAL<br>(including transfers) |  |
| JULY/AUG/SEPT         | 2             | 0         | 2             | JULY/AUG/SEPT         | 230                    | 255                     | 115                                                |  |
| OCT/NOV/DEC           | 4             | 2         | 0             | OCT/NOV/DEC           | 240                    | 406                     | 324                                                |  |
| JAN/FEB/MAR           | 3             | 2         | 3             | JAN/FEB/MAR           | 170                    | 212                     | 92                                                 |  |
| APR/MAY/JUNE          | 1             | 0         | 0             | APR/MAY/JUNE          | 120                    | 84                      | 119                                                |  |

- CURRENT YEAR ACTUAL NEW CLUBS

- LAST YEAR ACTUAL NEW CLUBS

| DROPPED CLUBS: 5 |                  | 184 CLUBS OF 298 ADDED 1 OR MORE | GENDER DISTRIBUTION        |                |     |
|------------------|------------------|----------------------------------|----------------------------|----------------|-----|
|                  |                  | NEW MEMBERS                      | MALE                       | 3,814 (51.02%) |     |
| DROPPED MEMBERS  |                  |                                  | FEMALE                     | 3,662 (48.98%) |     |
|                  |                  |                                  |                            |                |     |
| DECEASED         | 31               | CLICK HERE FOR CUMULATIVE        | TOTAL FAMILY UNIT MEMBERS  |                | 463 |
| CLUB CANCELLED   | 21               | MEMBERSHIP DATA                  |                            |                | 050 |
| OTHER 598        |                  |                                  | FAMILY MEMBERS PAYING HALF |                | 252 |
| TOTAL            | 650              |                                  | DOLO                       |                |     |
|                  | 0 <b>0</b> · · · |                                  |                            |                |     |