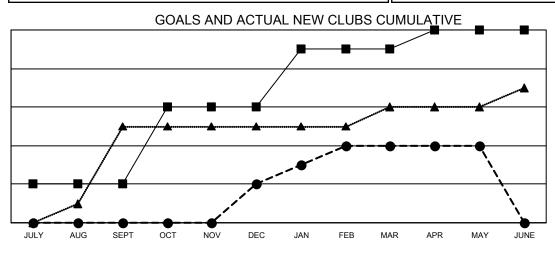

## GAT MONTHLY MEMBERSHIP PROGRESS REPORT

Multiple District 310

Results as of: 5/31/2021

LOCATION: THAILAND

| Clubs                 |               |           |               | Members               |                        |                         |                                                    |  |
|-----------------------|---------------|-----------|---------------|-----------------------|------------------------|-------------------------|----------------------------------------------------|--|
| RESULTS FOR 2020-2021 |               |           |               | RESULTS FOR 2020-2021 |                        |                         |                                                    |  |
| QUARTER               | NEW CLUB GOAL | NEW CLUBS | DROPPED CLUBS | QUARTER               | BER GROWTH NET<br>GOAL | MEMBER GROWTH<br>ACTUAL | DROPPED<br>MEMBERS ACTUAL<br>(including transfers) |  |
| JULY/AUG/SEPT         | 2             | 0         | 2             | JULY/AUG/SEPT         | 230                    | 255                     | 115                                                |  |
| OCT/NOV/DEC           | 4             | 2         | 0             | OCT/NOV/DEC           | 240                    | 406                     | 324                                                |  |
| JAN/FEB/MAR           | 3             | 2         | 3             | JAN/FEB/MAR           | 170                    | 212                     | 92                                                 |  |
| APR/MAY/JUNE          | 1             | 0         | 0             | APR/MAY/JUNE          | 120                    | 84                      | 119                                                |  |

- CURRENT YEAR ACTUAL NEW CLUBS

- LAST YEAR ACTUAL NEW CLUBS

| DROPPED CLUBS: 5 |                  | 184 CLUBS OF 298 ADDED 1 OR MORE | GENDER DISTRIBUTION        |                |     |
|------------------|------------------|----------------------------------|----------------------------|----------------|-----|
|                  |                  | NEW MEMBERS                      | MALE                       | 3,814 (51.02%) |     |
| DROPPED MEMBERS  |                  |                                  | FEMALE                     | 3,662 (48.98%) |     |
|                  |                  |                                  |                            |                |     |
| DECEASED         | 31               | CLICK HERE FOR CUMULATIVE        | TOTAL FAMILY UNIT MEMBERS  |                | 463 |
| CLUB CANCELLED   | 21               | MEMBERSHIP DATA                  |                            |                | 050 |
| OTHER 598        |                  |                                  | FAMILY MEMBERS PAYING HALF |                | 252 |
| TOTAL            | 650              |                                  | DOLO                       |                |     |
|                  | 0 <b>0</b> · · · |                                  |                            |                |     |